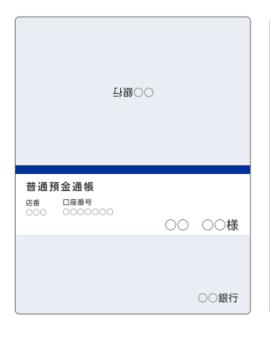

## The copy of Bankbook or The copy of Cash card

→Please copy the pages
with bank information.
Mostly it is the beginning
page of bankbook.