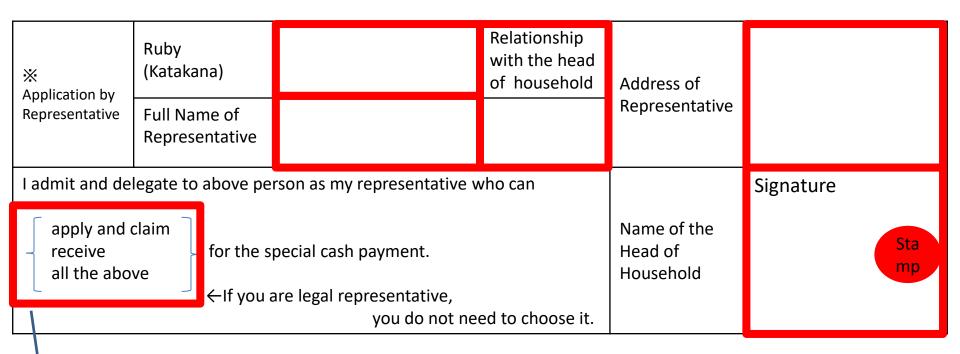

In principle, the application should be written by the head of household. In the case that this application is applied by representative for some reasons, this field of blanks should be filled out.

→Please make a circle the words depending on actions you will delegate to your representative.

You will need to submit additional document which prove relationships between the head of household and representative.

<Attached Document 1 >
(Please make ✓ on the box when you put the document on the pink paper.)