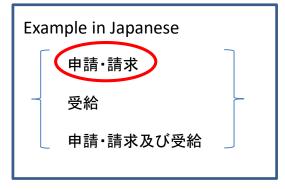

In principle, the application should be written by the head of household. In the case that this application is applied by representative for some reasons, this field of blanks should be filled out.

→Please make a circle the words depending on actions you will delegate to your representative.