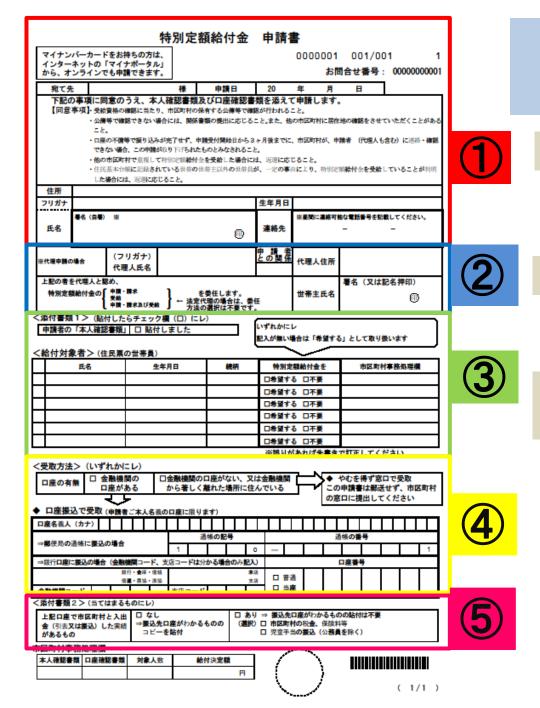

# Special Cash Payment

**English Translation** 

# BLUE PAPER

Applied by the head of household

Please see and fill out the fields except for ②

Applied by the representative

Please see and fill out document all the fields.

Please make a correction with red pencil if there is any mistake.

## - Page Number -

- (1) ••••P.4
- **(2**) ••••P.5
- (3) ••••P.6
- (4) • P.7
- (5) ••• P.8

# PINK PAPER

- Page Number -

- 6 ••••P.9
- (7) ••••P.10
- (8) ••••P.11