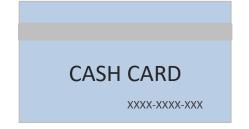

## The copy of Bankbook or The copy of Cash card

→Please copy the pages
with bank information.
Mostly it is the beginning
page of bankbook.