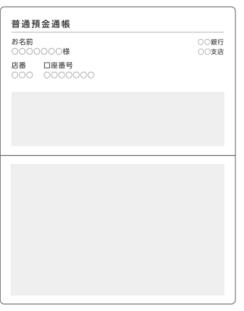

## The copy of Bankbook or The copy of Cash card

→Please copy the pages
with bank information.
Mostly it is the beginning
page of bankbook.